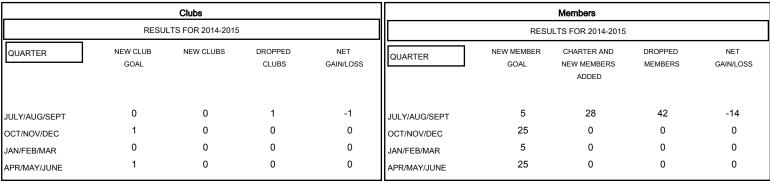

## GOALS AND ACTUAL NEW CLUBS CUMULATIVE

| DROPPED CLUBS: 1  DROPPED MEMBERS   |                    | 13 CLUBS OF 39 ADDED 1 OR MORE<br>NEW MEMBERS | GENDER DISTRIBU<br>MALE<br>FEMALE                          | TION<br>708 (74.92%)<br>237 (25.08%) |                |
|-------------------------------------|--------------------|-----------------------------------------------|------------------------------------------------------------|--------------------------------------|----------------|
| DECEASED CLUB CANCELLED OTHER TOTAL | 2<br>0<br>40<br>42 | CLICK HERE FOR HEALTH ASSESSMENT DATA         | FAMILY UNIT MEMBERS HEAD OF HOUSEHOLD NON-HEAD OF HOUSEHOL | D                                    | 92<br>44<br>48 |