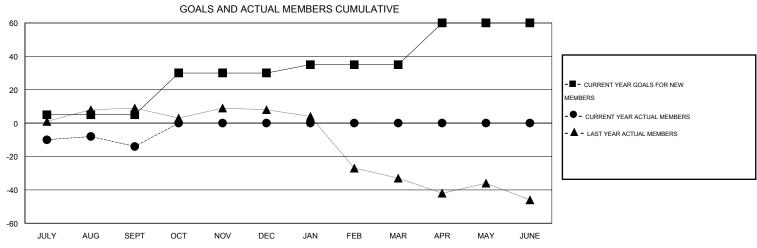

## GOALS AND ACTUAL NEW CLUBS CUMULATIVE

| DROPPED CLUBS: 1  DROPPED MEMBERS   |                    | 13 CLUBS OF 39 ADDED 1 OR MORE<br>NEW MEMBERS | GENDER DISTRIBU<br>MALE<br>FEMALE                          | TION<br>708 (74.92%)<br>237 (25.08%) |                |
|-------------------------------------|--------------------|-----------------------------------------------|------------------------------------------------------------|--------------------------------------|----------------|
| DECEASED CLUB CANCELLED OTHER TOTAL | 2<br>0<br>40<br>42 | CLICK HERE FOR HEALTH ASSESSMENT DATA         | FAMILY UNIT MEMBERS HEAD OF HOUSEHOLD NON-HEAD OF HOUSEHOL | D                                    | 92<br>44<br>48 |